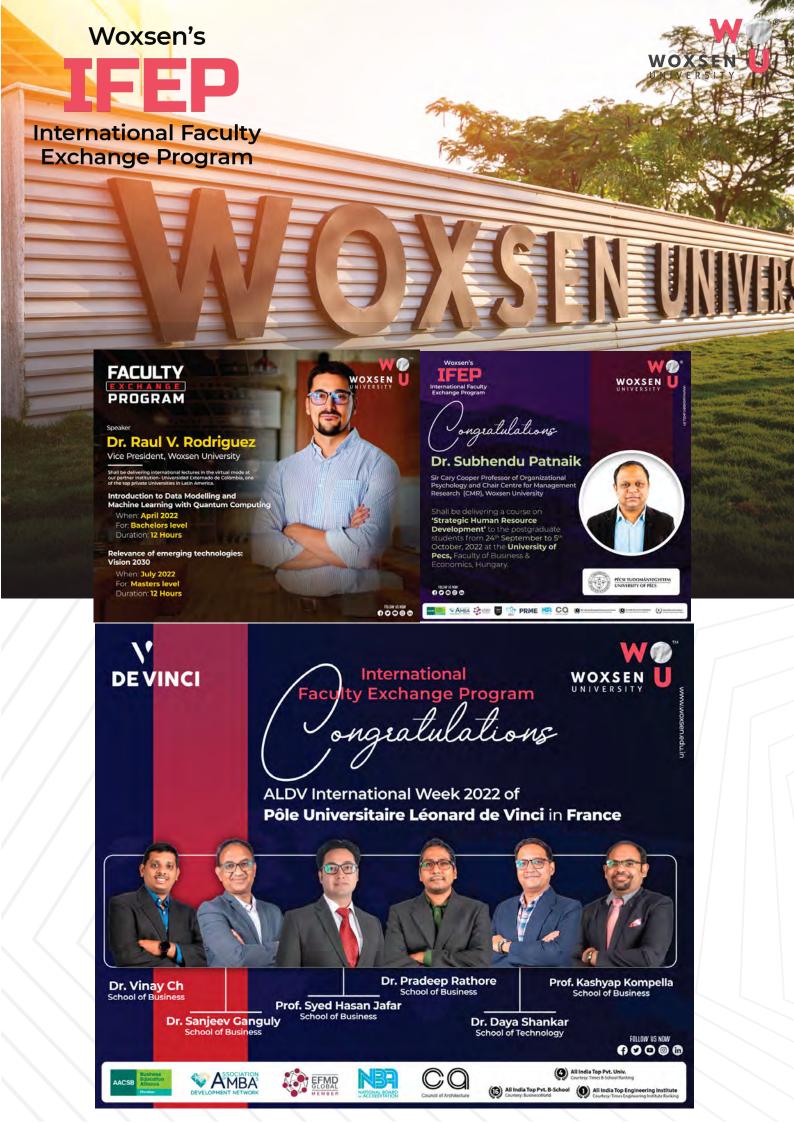

# **International** Faculty @Campus

# **Chair Professorships** – With Corporates

Prof. Syed Hasan Jafar **SPaisa Capital Chair Professor in** 

**Finance and Investment Banking** 

In Strategic Alliance with

# Dr. K Hemachandran to hold Course5i Chair Professor in

Business Analytics & Machine Learning

# Dr. Raul V. Rodreguez

**Classavo Chair Professor for** Integrative Research and Digital Learning

In Strategic Alliance with WOXSEN

Dr. Pradeep Rathore to hold SuchirIndia Chair Professor in Operations and Supply Chain Management

Prof. Debdutta Choudhury to hold Advertflair Chair Professor in Marketing and Advertising