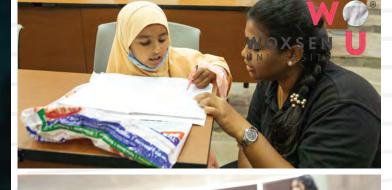

#### Twice a year

Woxsen University, India, and Monmouth University, USA are collaborating on a Social Impact Project under the Woxsen-Monmouth Elevate Programme to teach the underprivileged school students of Telangana State.

## International Collaboration Woxsen-Monmouth Elevate Program

Woxsen University, India, and Monmouth University, USA are collaborating for a **Social Impact Project to teach** the underprivileged school students of Telangana State in India.