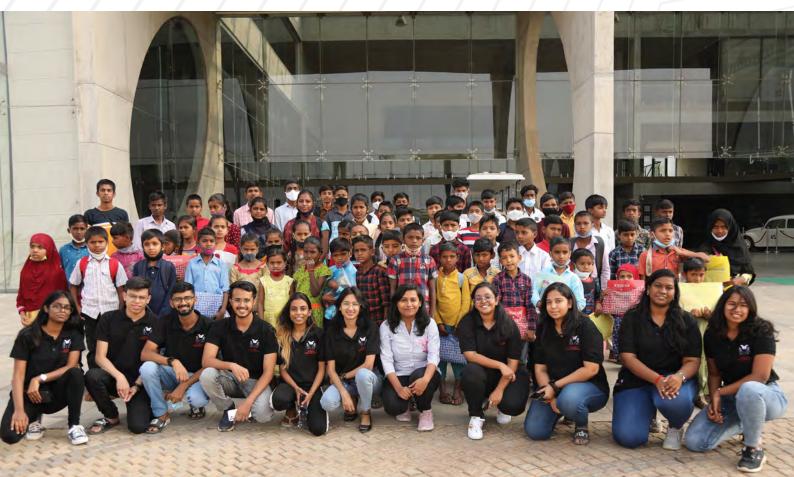

#### Twice a year

Woxsen University, India, and Monmouth University, USA are collaborating on a Social Impact Project under the Woxsen-Monmouth Elevate Programme to teach the underprivileged school students of Telangana State.

## International Collaboration Woxsen-Monmouth Elevate Program

Woxsen University, India, and Monmouth University, USA are collaborating for a **Social Impact Project to teach** the underprivileged school students of Telangana State in India.