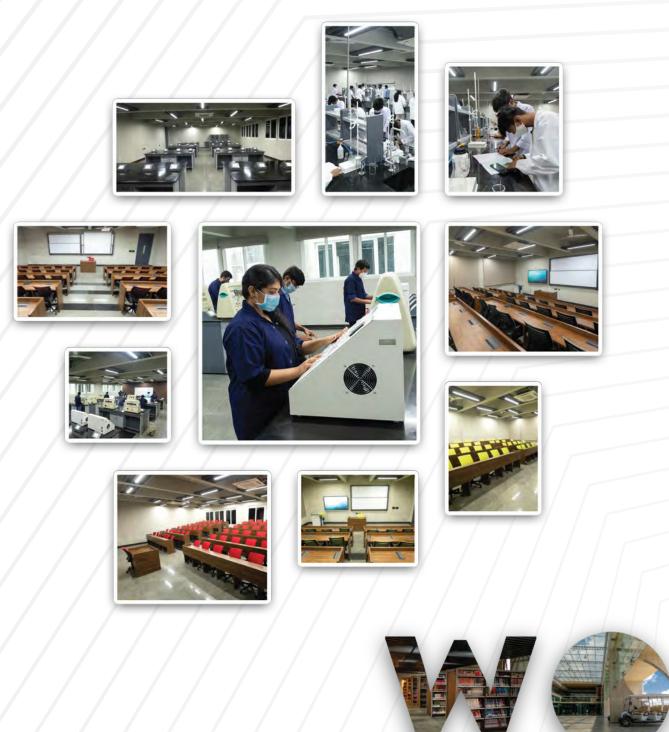

# World Class EDUCATION FACILITY

- New Academic Block Capacity of 36 rooms- Lecture Theatres, Lecture Halls, Classrooms and Labs
- The Central Library
- Bloomberg Finance Lab
- New AI & Robotics Lab
- Health Centre Care & Cure
- Central Supermarket Ink & Water
- 1.7 Lac Sqft (recently completed + Work In Progress)

# World Class EXISTING INFRA

- Academic Block
- Administrative Block
- Career Connect Lounge
- Trade Tower Incubation Centre
- Design Labs
- Mac & Dell Labs
- Hostel Block for Boys & Girls (combined capacity of 1300+ beds)
- Café Rise
- Central Dining Facility
- Blu Embers Restaurant
- Swimming Pool
- Gymnasium
- Open Amphitheatre
- Indoor & Outdoor Sports Facilities
- Health Care Facilities
- 10 Lac+ Sqft area developed