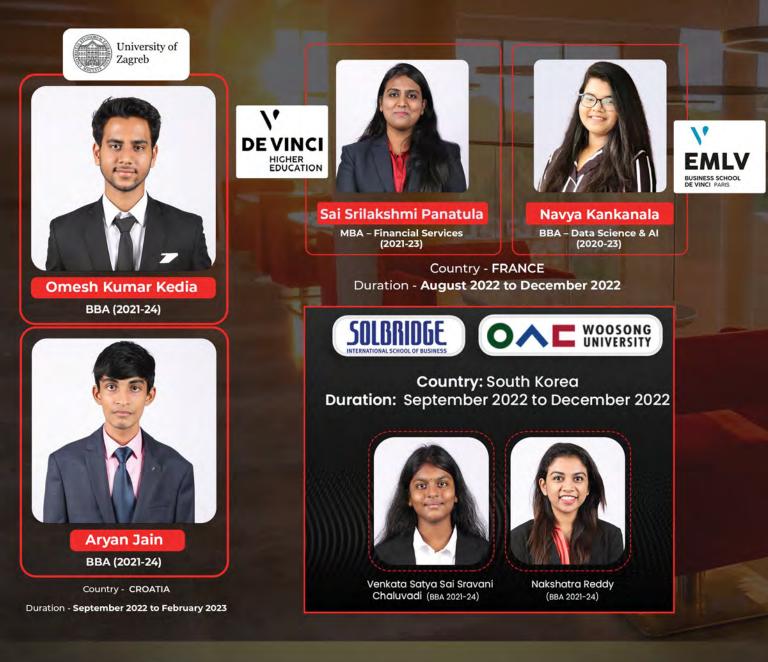

## **Student Exchange Program**

## INTERNATIONAL

Student Exchange Program- Fall 2022

Ms. Anna Borodulina Joins School of Arts and Design, Woxsen University

#### From Perm State University, Russia

Duration : One Semester (September to December 2022) Courses Opted : Foundation Level and Communication Design Courses (Specialisation)