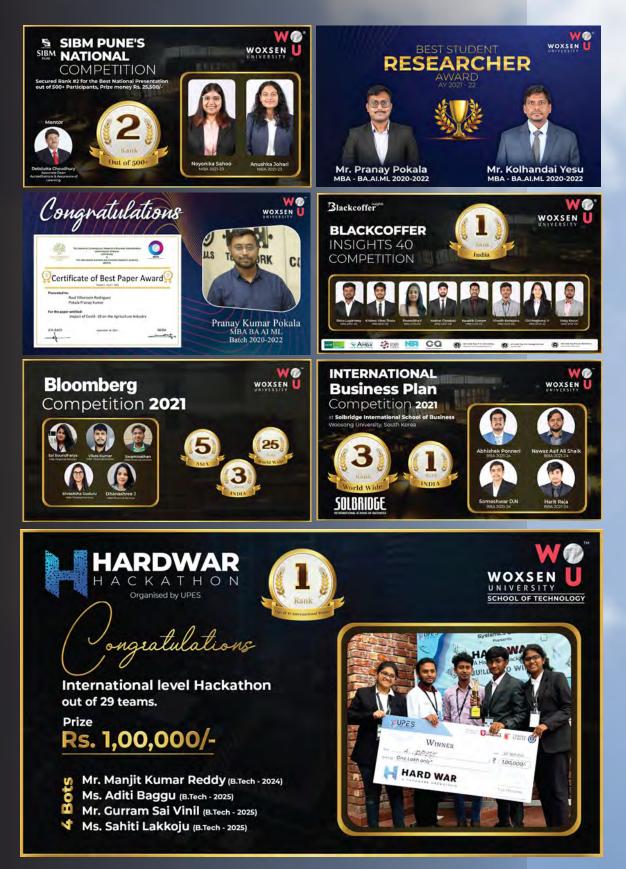

## STUDENT ACHIEVEMENTS

a among a

Dr. Ray

ma

Global Impact Summit 2022 organised by Woxsen University was held between 11th – 13th April with leading dignitaries discussing important issues towards creating a societal impact and how to integrate important aspect of Ethics, Sustainability & Responsibility within the larger sphere of education delivery.