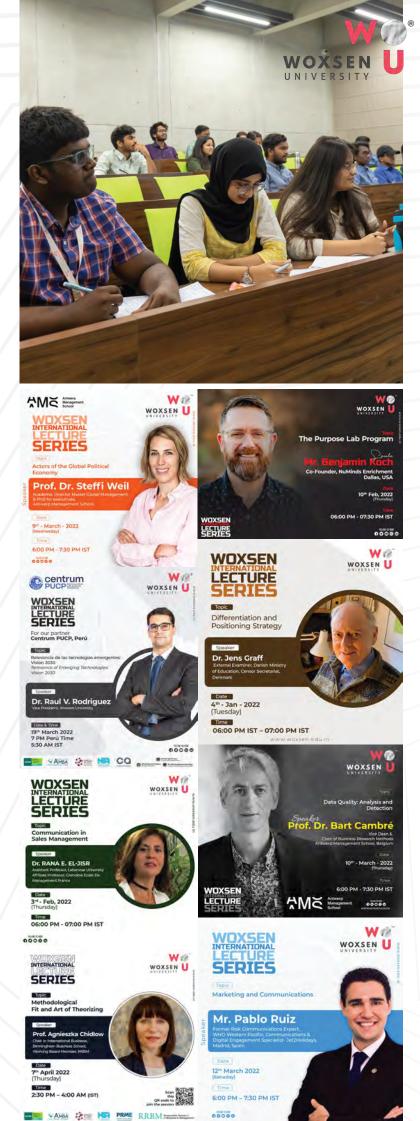

# WOXSEN INTERNATIONAL LECTURE SERIES

For Woxsen International Lecture Series, We invite Academicians and C-Level Executives from various domains who deliver a 60 to 90-minute session to our undergraduate and postgraduate students on a specific topic of interest and our faculties deliver a lecture to students in our partner universities.

Woxsen University offers its students with an opportunity to learn and grow with new perspectives on global issues through its International Lecture series program. It provides the students with an opportunity to meet diverse set of personalities who are well versed and have a vast array of experience across the globe.

Woxsen International lecture series is also a platform to bridge the gap between academia and industry. WILS lectures have resulted in creating a growth mindset among the students by building a global perspective.

Woxsen has witnessed a series of speakers globally over the years from the fields of Digital Knowledge, Global Political Economy, Financial Markets, Communications, Marketing and Emerging Technologies, Design & Architecture, to name a few. WILS also provides an opportunity for the MBA. BBA, B.Des, B.Tech & B.Arch students to interact with global leaders and academicians. These interactions have resulted in building the knowledge bank of the students.