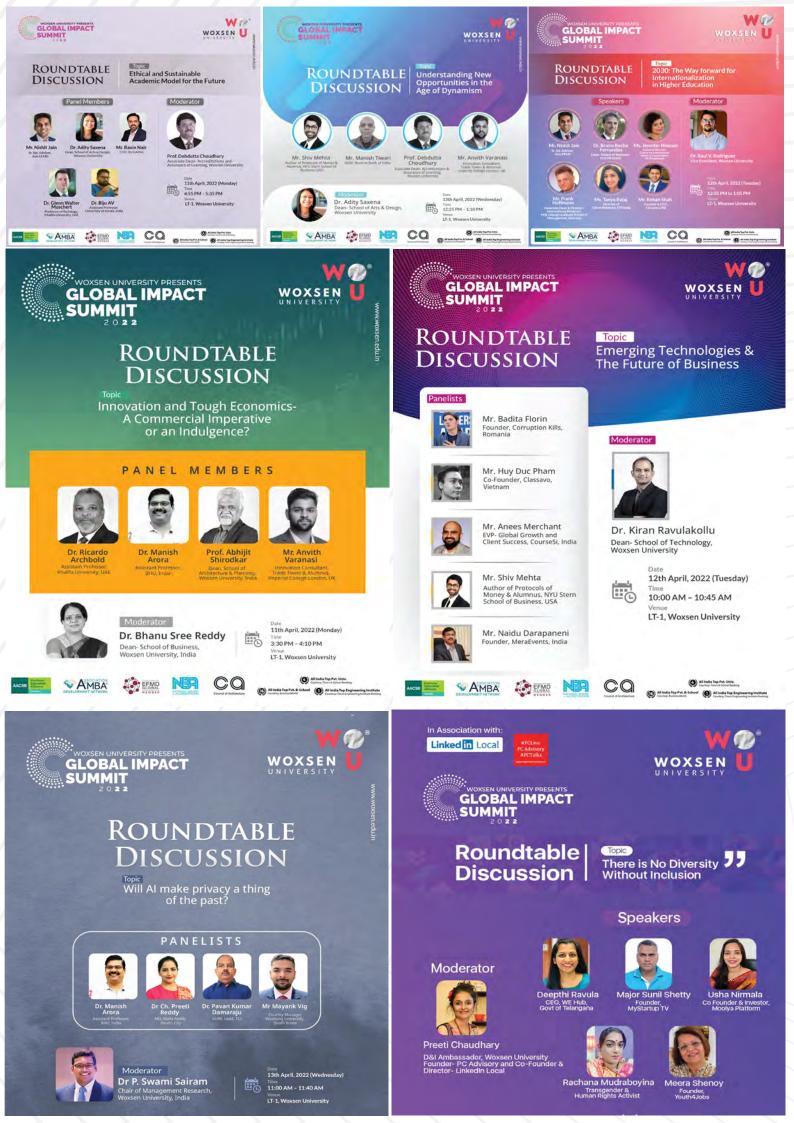

## STUDENT ACHIEVEMENTS

a among a

Dr. Ray

ma

Global Impact Summit 2022 organised by Woxsen University was held between 11th – 13th April with leading dignitaries discussing important issues towards creating a societal impact and how to integrate important aspect of Ethics, Sustainability & Responsibility within the larger sphere of education delivery.

"Today, we need the Educational Institutions to lead by example, who can embrace United Nations 17 Sustainable Development Goals as their Way of Life" mentioned Mr. Vishal Khurma, CEO, Woxsen University who opened the Global Impact Summit 2022.

Headed by Dr. Raul Rodriguez, Vice President, Woxsen University, the Global Impact Summit was organised in association with EFMD (EU); Quacquarelli Symonds (QS), the world's largest international higher education network, connecting universities, business schools & students; ETS (US), LinkedIN Local, and IMA India.

The first-ever summit brought together academia, higher education leaders, researchers, entrepreneurs and industry experts from India, USA, Vietnam, Brazil, Germany, Romania, UAE to name a few, along with officials from Government of India & the US Consulate.

The Global Impact Summit also witnessed the announcement of 3 Academic Collaborations with Woxsen University – Classavo (USA), Woosong University (South Korea), Department of Design BHU (India).

1

Rodriguez