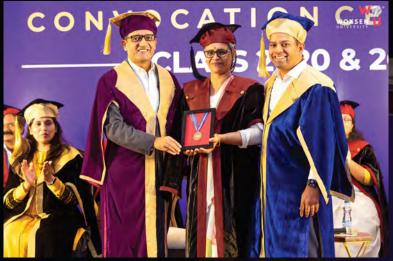

# Convoc

The convocation ceremony of PGDM Class 2021 and PGPXP Class 2020/2021, B.Des Class of 2020 & 2021 was successfully held on 1st April 2022 at Avasa, Hyderabad. This was the 6th Convocation Ceremony for Business School and 1st Convocation Ceremony for Design school which prevailed amidst an atmosphere of pride and excitement among the students.

The ceremony was graced by the Chief Guest - Mr. Avinash Chandra, Sr. Director, Capgemini along with the Honourable Chancellor, Vice-Chancellor, Management and Faculty of Woxsen University.

Chief Guest, Mr. Avinash Chandra, gave insights on "What are the market trends and How to compete with the present market". He spoke about how one must be aware of the trends that takes place in the market, whether short-term, intermediate or long-term, and be prepared for any kind of changes in their business. He also counselled everyone on how one must research or take time in looking at the most recent trending topics on Google and observe your comdifferent petitors. Using kinds research methods and having knowledge about it is also important. He also focused on the importance of ethics, values and humanity as important factors for growth.

Chancellor, Praveen K Pula, spoke about the development of the college and it's development in the past few years. " Woxsen is creating robust platforms for learners to power through change and embrace disruptive technology. Whether in Management, Technology, Design or Architecture, Woxsen is leading a new paradigm in education that has adaptability & resilience at its core."