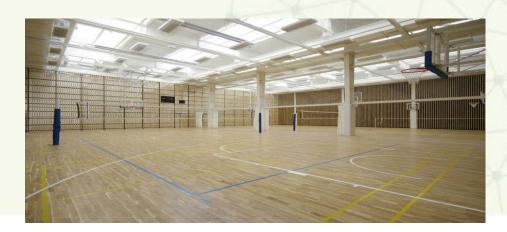

#### Indoor sport center

Adress: Bertalan Lajos st. 4-6.

#### **SPORTS AVAILABLE**

Outdoor: soccer, tennis, track and field Indoor: volleyball, tabletennis,TRX, badminton, ricochet,basketball, squash spinning, aerobic, gym, yoga, climbing