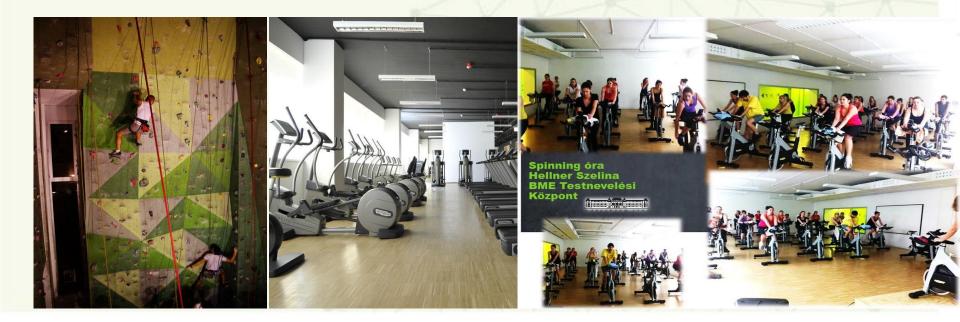

#### Indoor sport center

Adress: Bertalan Lajos st. 4-6.

#### **SPORTS AVAILABLE**

Outdoor: soccer, tennis, track and field Indoor: volleyball, tabletennis,TRX, badminton, ricochet,basketball, squash spinning, aerobic, gym, yoga, climbing