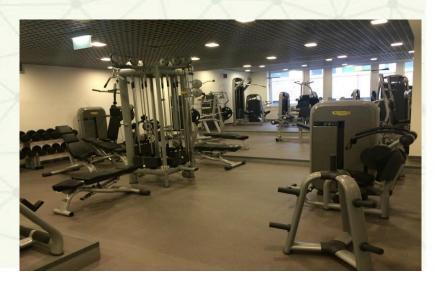

#### Indoor sport center

Adress: Bertalan Lajos st. 4-6.

#### **SPORTS AVAILABLE**

Outdoor: soccer, tennis, track and field Indoor: volleyball, tabletennis,TRX, badminton, ricochet,basketball, squash spinning, aerobic, gym, yoga, climbing