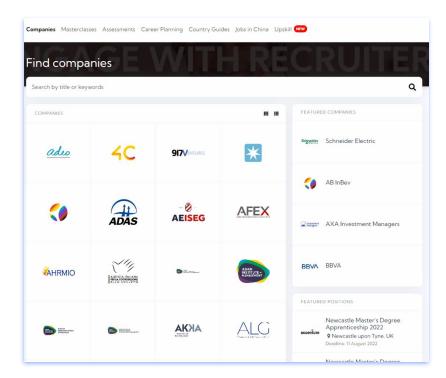

## **Companies**

- You can also search for opportunities by simply searching for your preferred companies under the Companies feature.
- On the right side, you can also access featured companies and positions.