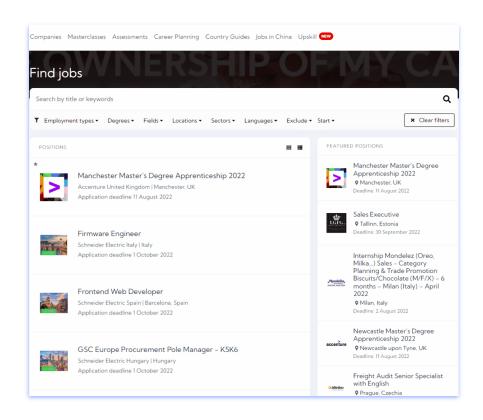

### **Jobs**

- Under **Jobs** you will find all available opportunities from different companies world wide.
- You can also search and filter jobs according to your own preferences.
- On the right side, you also have access to featured positions and companies.