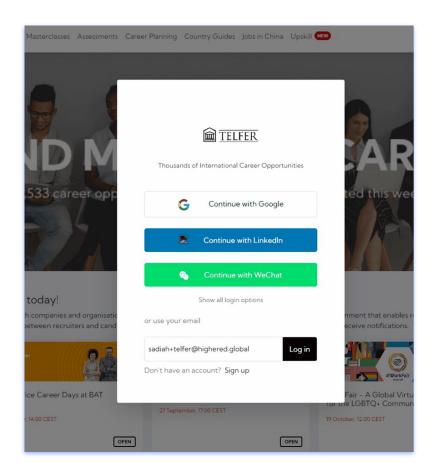

# Log in

- Log in to your school's <u>gethighered.global</u> platform.
- You can log in with your personal email or Linkedin but to access some features you need to verify your account by using your school email.