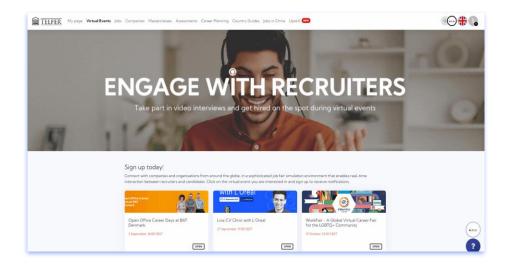

#### **Virtual Events**

This is where all virtual events you may attend are stored. These events can be organized privately by your school propenly by a Highered corporate partner.

- Click on the virtual event you are interested in and register to receive notifications.
- You will find resources at the bottom of the page to prepare for the virtual event
  - Note: To access Virtual Events you will need to verify your school email and complete your My Profile section.