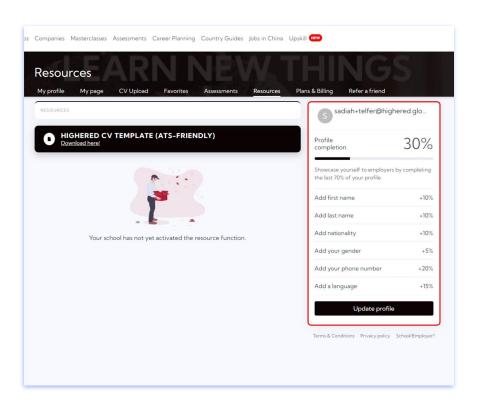

#### Resources

- Under this feature, you will find the Highered
  ATS friendly CV template and any resources
  that your school has made available to you.
  - Note: To access Resources you will need to verify your school email.