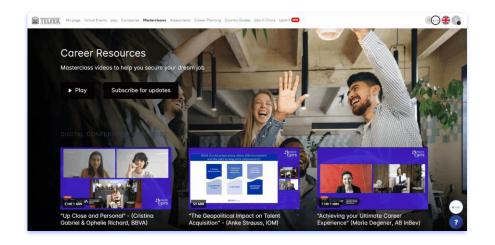

### **Masterclasses**

- Here you will find previous masterclasses and conferences organized by Highered.
- Masterclass Channel:

https://fast.wistia.net/embed/channel/jdcts51v2e

 Note: To access Masterclasses you will need to verify your school email.