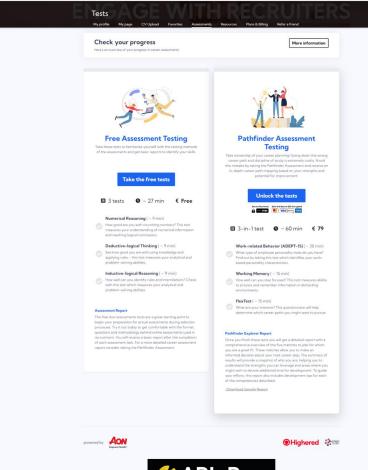

#### **Assessments**

 Under Assessments, you are able to take two different assessments. Here you will also find an overview of your progress from these assessments.

> Note: To access Assessments you will need to verify your school email.

## **Career Planning**

 Take ownership of your career planning! Going down the wrong career path and discipline of study is extremely costly. Avoid this mistake by taking the Pathfinder Assessment and receive an in-depth career path mapping based on your strengths and potential for improvement.