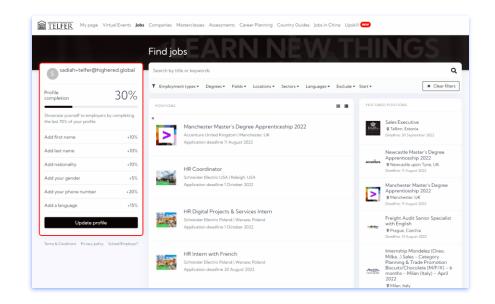

### **Jobs**

- Under **Jobs** you will find all available opportunities from different companies world wide.
- You can also search and filter jobs according to your own preferences.
- On the right side, you also have access to featured positions and companies.