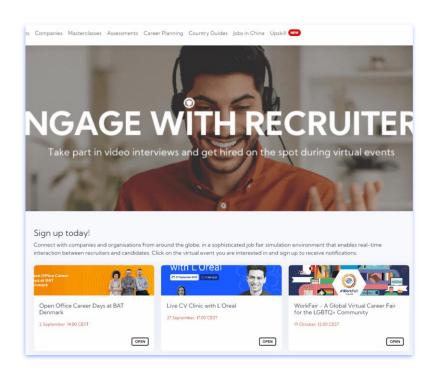

#### **Virtual Events**

This is where all virtual events you may attend are stored. These events can be organized privately by your school propenly by a Highered corporate partner.

- Click on the virtual event you are interested in and register to receive notifications.
- You will find resources at the bottom of the page to prepare for the virtual event
  - Note: To access Virtual Events you will need to verify your school email and complete your My Profile section.