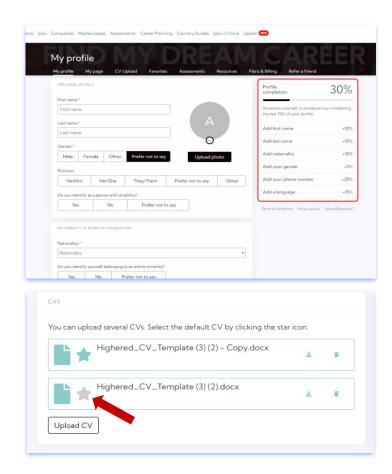

# My profile & CV Upload

- Complete your profile by filling in all required information.
- Click CV Upload and upload your CVs using the Upload CV button. If you upload multiple CVs, you can click the star icon and set one of the CVs as your primary version and make it the default document available for recruiters.