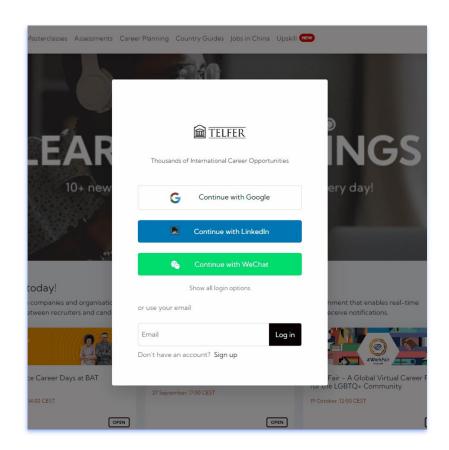

# Log in

- Log in to your school's <u>gethighered.global</u> platform.
- You can log in with your personal email or Linkedin but to access some features you need to verify your account by using your school email.

## Sign Up

- If you don't have an account, sign up to your school's Highered student platform: <a href="mailto:gtk.gethighered.global">gtk.gethighered.global</a>
- You can sign up with your personal email or Linkedin; but to access some features you will need to verify your account by using your school email.